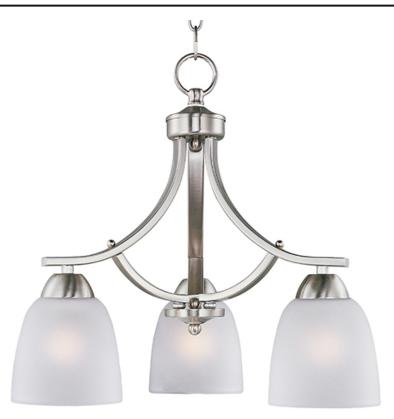

### PRODUCT DESCRIPTION

This transitional design works in any style home. Intersecting, rectangular tubing finished in your choice of Satin Nickel or Oil Rubbed Bronze gently curves to support simple line Frost glass shades.

# MATERIAL

Steel, Glass

## GLASS

Frosted FT