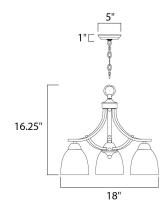

### **MEASUREMENTS**

DIMENSION : 18" L x 18" W x 16.25" H
CANOPY : 5.12" W x 1" H x 5.12" L

HANGING WEIGHT : 5.86 lb

LAMPING

INPUT VOLTAGE : 120V

BULB : 3 x 60W Incandescent E26 Medium, 180W Total

BULB INCLUDED : (Not Included)