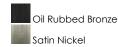

### **FINISHES OPTION**

### PRODUCT DESCRIPTION

This transitional design works in any style home. Intersecting, rectangular tubing finished in your choice of Satin Nickel or Oil Rubbed Bronze gently curves to support simple line Frost glass shades.