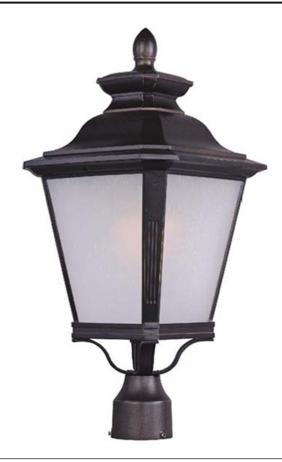

# **PRODUCT DESCRIPTION**

Knoxville is an updated take on the traditional lantern style. Finished in Bronze and with the option of Clear or Frosted glass, our Incandescent version is sure to wow.

### MATERIAL

Die Cast Aluminum, Glass

## **RATINGS**

cETLus Wet Location