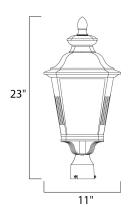

#### **MEASUREMENTS**

DIMENSION : 11" L x 11" W x 23" H

: 6.18 lb HANGING WEIGHT