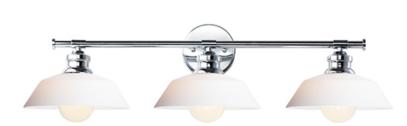

#### **PRODUCT DESCRIPTION**

Satin White cased glass shades in an RLM shape are mounted to a nostalgic Polished Chrome frame to create this clean and classic look. The larger scale glass sets this look apart and makes a statement over the vanity.

#### **FINISHES OPTION**

Polished Chrome

#### **GLASS**

Satin White SW