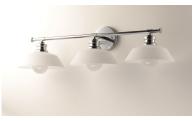

#### **PRODUCT DESCRIPTION**

Satin White cased glass shades in an RLM shape are mounted to a nostalgic Polished Chrome frame to create this clean and classic look. The larger scale glass sets this look apart and makes a statement over the vanity.

#### **FINISHES OPTION**

Polished Chrome

#### **GLASS**

Satin White SW