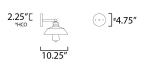

#### **MEASUREMENTS**

DIMENSION : 31" W x 7.75" H x 10.25" Ext

MAX OAH : 4.75" W x 4.75" H

: 5.9 lb HANGING WEIGHT