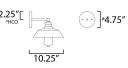

# **MEASUREMENTS**

DIMENSION : 20" W x 7.75" H x 10.25" Ext

MAX OAH : 4.75" W x 4.75" H

HANGING WEIGHT : 4 lb