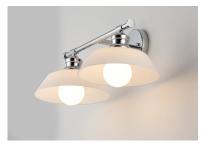

## **PRODUCT DESCRIPTION**

Satin White cased glass shades in an RLM shape are mounted to a nostalgic Polished Chrome frame to create this clean and classic look. The larger scale glass sets this look apart and makes a statement over the vanity.

#### **FINISHES OPTION**

Polished Chrome

### **GLASS**

Satin White SW