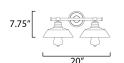

# **MEASUREMENTS**

DIMENSION : 20" W x 7.75" H x 10.25" Ext

MAX OAH : 4.75" W x 4.75" H

HANGING WEIGHT : 4 lb