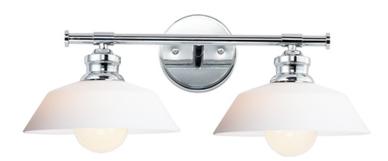

## **PRODUCT DESCRIPTION**

Satin White cased glass shades in an RLM shape are mounted to a nostalgic Polished Chrome frame to create this clean and classic look. The larger scale glass sets this look apart and makes a statement over the vanity.

#### **FINISHES OPTION**

Polished Chrome

### **GLASS**

Satin White SW