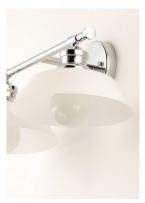

## **PRODUCT DESCRIPTION**

Satin White cased glass shades in an RLM shape are mounted to a nostalgic Polished Chrome frame to create this clean and classic look. The larger scale glass sets this look apart and makes a statement over the vanity.

#### **FINISHES OPTION**

Polished Chrome

### **GLASS**

Satin White SW