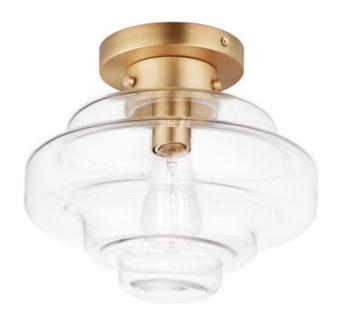

### PRODUCT DESCRIPTION

A sizable layered glass oscillates depth and is supported by three industrial set screws for support. Available as a pendant or flush mount, the pendant also features an oversized ring to evoking nautical vibes while remaining minimalist in its design. Available in Satin Brass, Satin Nickel, or Matte Black, pair the clear glass shades with a vintage filament lamps to complete the look.

#### **MEASUREMENTS**

**DIMENSION** : 12" W x 15" H **CANOPY** : 5" W x 0.75" H x 5" L

HANGING WEIGHT : 4 lb