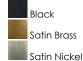

## **FINISHES OPTION**

## PRODUCT DESCRIPTION

Pendants of Clear glass in unique elongated and undulating shapes with various sizes. This series pairs well with popular finishes in hardware and plumbing, giving you the flexibility to take chances with designer statement pieces. The metalwork is available in your choice of Matte Black, Satin Brass, or Satin Nickel. A coordinating wall sconce pairs well with the collection. Use filament bulbs to complete the look.