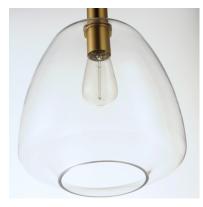

## PRODUCT DESCRIPTION

Pendants of Clear glass in unique elongated and undulating shapes with various sizes. This series pairs well with popular finishes in hardware and plumbing, giving you the flexibility to take chances with designer statement pieces. The metalwork is available in your choice of Matte Black, Satin Brass, or Satin Nickel. A coordinating wall sconce pairs well with the collection. Use filament bulbs to complete the look.

# GLASS

Clear CL

MATERIAL Steel+Glass