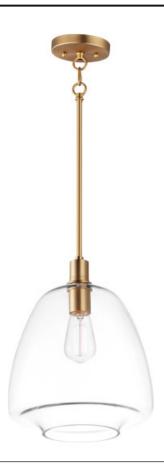

## PRODUCT DESCRIPTION

Pendants of Clear glass in unique elongated and undulating shapes with various sizes. This series pairs well with popular finishes in hardware and plumbing, giving you the flexibility to take chances with designer statement pieces. The metalwork is available in your choice of Matte Black, Satin Brass, or Satin Nickel. A coordinating wall sconce pairs well with the collection. Use filament bulbs to complete the look.

## **MEASUREMENTS**

DIMENSION : 11.5" L x 11.5" W x 14.25" H

MAX OAH : 61.75" OAH

CANOPY : 5" W x 0.86" H x 5" L

HANGING WEIGHT : 4.63 lb

## LAMPING

INPUT VOLTAGE : 120V

BULB : 1 x 60W Incandescent E26 Medium, 60W Total

BULB INCLUDED : (Not Included)

DIMMABLE : Y

# GLASS

Clear CL

MATERIAL Steel+Glass