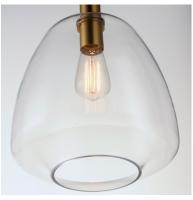

## PRODUCT DESCRIPTION

Pendants of Clear glass in unique elongated and undulating shapes with various sizes. This series pairs well with popular finishes in hardware and plumbing, giving you the flexibility to take chances with designer statement pieces. The metalwork is available in your choice of Matte Black, Satin Brass, or Satin Nickel. A coordinating wall sconce pairs well with the collection. Use filament bulbs to complete the look.

# GLASS

Clear CL

MATERIAL Steel+Glass