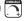

### PRODUCT DESCRIPTION

Pendants of Clear glass in unique elongated and undulating shapes with various sizes. This series pairs well with popular finishes in hardware and plumbing, giving you the flexibility to take chances with designer statement pieces. The metalwork is available in your choice of Matte Black, Satin Brass, or Satin Nickel. A coordinating wall sconce pairs well with the collection. Use filament bulbs to complete the look.