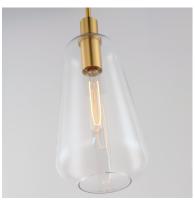

### PRODUCT DESCRIPTION

Pendants of Clear glass in unique elongated and undulating shapes with various sizes. This series pairs well with popular finishes in hardware and plumbing, giving you the flexibility to take chances with designer statement pieces. The metalwork is available in your choice of Matte Black, Satin Brass, or Satin Nickel. A coordinating wall sconce pairs well with the collection. Use filament bulbs to complete the look.

### **GLASS**

Clear CL