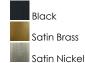

### **FINISHES OPTION**

### PRODUCT DESCRIPTION

Pendants of Clear glass in unique elongated and undulating shapes with various sizes. This series pairs well with popular finishes in hardware and plumbing, giving you the flexibility to take chances with designer statement pieces. The metalwork is available in your choice of Matte Black, Satin Brass, or Satin Nickel. A coordinating wall sconce pairs well with the collection. Use filament bulbs to complete the look.