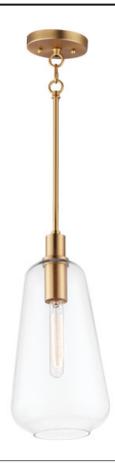

### PRODUCT DESCRIPTION

Pendants of Clear glass in unique elongated and undulating shapes with various sizes. This series pairs well with popular finishes in hardware and plumbing, giving you the flexibility to take chances with designer statement pieces. The metalwork is available in your choice of Matte Black, Satin Brass, or Satin Nickel. A coordinating wall sconce pairs well with the collection. Use filament bulbs to complete the look.

## **MEASUREMENTS**

: 7.5" L x 7.5" W x 16" H DIMENSION

MAX OAH : 63.5" OAH

CANOPY : 5" W x 0.86" H x 5" L

HANGING WEIGHT : 3.53 lb