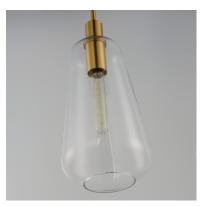

### PRODUCT DESCRIPTION

Pendants of Clear glass in unique elongated and undulating shapes with various sizes. This series pairs well with popular finishes in hardware and plumbing, giving you the flexibility to take chances with designer statement pieces. The metalwork is available in your choice of Matte Black, Satin Brass, or Satin Nickel. A coordinating wall sconce pairs well with the collection. Use filament bulbs to complete the look.

### **GLASS**

Clear CL