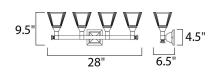

## MEASUREMENTS

LAMPING

BULB

DIMENSION **BACK PLATE** HANGING WEIGHT : 28" W x 9.5" H x 6.5" Ext : 4.5" W x 4.5" H x 7" HCO : 9.02 lb

INPUT VOLTAGE : 120V : 4 x 60W Incandescent E26 Medium , 240W Total BULB INCLUDED : (Not Included) DIMMABLE : Yes