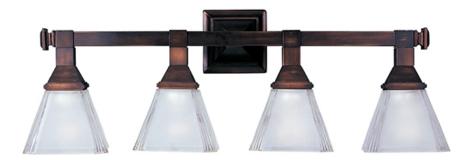

## **PRODUCT DESCRIPTION**

Classic and robust, the Brentwood series is constructed of rectangular tubing with decoratively defined end caps. The frosted glass features a stylized flair at the corners bringing traditional charm to the space installed.