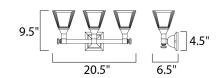

### **MEASUREMENTS**

**DIMENSION** : 20.5" W x 9.5" H x 6.5" Ext : 4.5" W x 4.5" H x 7" HCO **BACK PLATE** 

HANGING WEIGHT : 8.1 lb