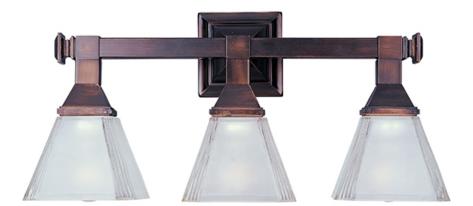

## PRODUCT DESCRIPTION

Classic and robust, the Brentwood series is constructed of rectangular tubing with decoratively defined end caps. The frosted glass features a stylized flair at the corners bringing traditional charm to the space installed.

#### LAMPING

INPUT VOLTAGE : 120V

BULB : 3 x 60W Incandescent E26 Medium , 180W Total

BULB INCLUDED : (Not Included)

DIMMABLE : Yes

# **GLASS**

Frosted FT