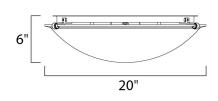

## MEASUREMENTS

DIMENSION : 20" L x 20" W x 6" H HANGING WEIGHT : 8.38 lb

LAMPING INPUT VOLTAGE BULB

BULB INCLUDED DIMMABLE

:120V : 4 x 60W Incandescent E26 Medium , 240W Total : (Not Included) :Yes