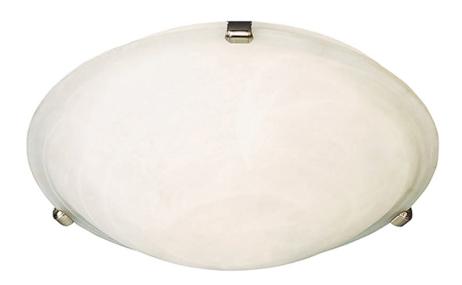

## **PRODUCT DESCRIPTION**

Maxim Lighting's commitment to both the residential lighting and the home building industries will assure you a product line focused on your basic lighting needs. With the Malaga collection you will find quality lighting that is well designed, well priced and readily available.

## **FINISHES OPTION**

GLASS Marble MR

MATERIAL Glass, Steel

RATINGS cETLus Damp Location

ADDITIONAL OPERATING TEMPERATURE: -20°C (-4°F), 40°C (104°F)

PHOTOMETIC: Report Found Online

Always consult a qualified electrician before installing any lighting product.