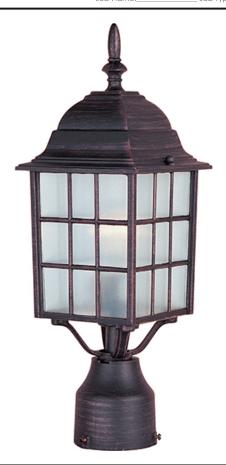

### **PRODUCT DESCRIPTION**

North Church is an early American style from Maxim Lighting International in Black, Pewter, or Rust Patina finish.

### MATERIAL

Die Cast Aluminum

# **GLASS**

Frosted FT

#### **FINISHES OPTION**

Black (BK)

Rust Patina (RP)