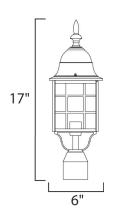

### **PRODUCT DESCRIPTION**

North Church is an early American style from Maxim Lighting International in Black, Pewter, or Rust Patina finish.



## **MEASUREMENTS**

DIMENSION : 6" W x 17" H HANGING WEIGHT : 2.42 lb

## **LAMPING**

INPUT VOLTAGE : 120V

: 1 x 60W Incandescent E26 Medium , 60W Total

BULB INCLUDED : (Not Included)

DIMMABLE : Yes

#### **FINISHES OPTION**



Black (BK)

Rust Patina (RP)

# **GLASS**

Frosted FT

### MATERIAL

Die Cast Aluminum

#### **RATINGS**

cULus Wet Location









OPERATING TEMPERATURE: -20°C (-4°F), 40°C (104°F)

Always consult a qualified electrician before installing any lighting product.



WESTERN DISTRIBUTION CENTER (HEADQUARTER) 253 NORTH VINELAND AVE I CITY OF INDUSTRY, CA 91746