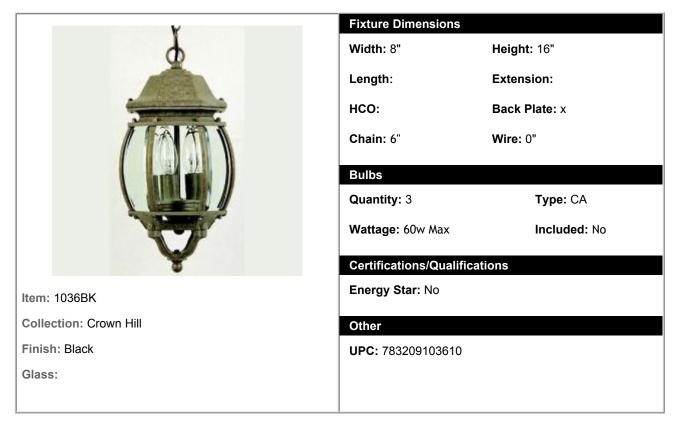

## 1036BK - Crown Hill 3-Light Outdoor Hanging Lantern

Crown Hill is a traditional, early American style collection from Maxim Lighting International, available in multiple finishes.

| Shipping Information |        |        |       |        |        |        |        |       |        |
|----------------------|--------|--------|-------|--------|--------|--------|--------|-------|--------|
| Individual           | Weight | Length | Width | Height | Case   | Weight | Length | Width | Height |
| Qty: 1               | 8 lbs  | 10"    | 10"   | 17"    | Qty: 4 | 38 lbs | 18"    | 21"   | 21"    |