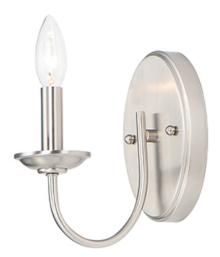

## **PRODUCT DESCRIPTION**

Modern style at a competitive price will make this collection the next builder standard. Tall profile Frost glass shades adorn a minimalistic frame in your choice of Satin Nickel or Oil Rubbed Bronze.