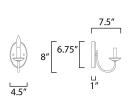

## **MEASUREMENTS**

**DIMENSION** : 4.5" L x 4.5" W x 8" H x 7.5" Ext

MAX OAH : 4.5" W x 6.75" H

HANGING WEIGHT : 1.76 lb

LAMPING

INPUT VOLTAGE : 120V

: 1 x 60W Incandescent E12 Candelabra, 60W BULB

Total