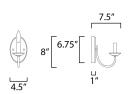

## **MEASUREMENTS**

**DIMENSION** : 4.5" L x 4.5" W x 8" H x 7.5" Ext

MAX OAH : 4.5" W x 6.75" H

HANGING WEIGHT : 1.76 lb

LAMPING

INPUT VOLTAGE : 120V

: 1 x 60W Incandescent E12 Candelabra, 60W BULB

Total