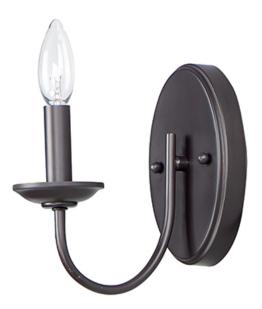

## **PRODUCT DESCRIPTION**

Modern style at a competitive price will make this collection the next builder standard. Tall profile Frost glass shades adorn a minimalistic frame in your choice of Satin Nickel or Oil Rubbed Bronze.