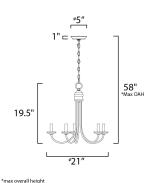

## **MEASUREMENTS**

DIMENSION : 21" L x 21" W x 19.5" H

MAX OAH : 58" OAH

CANOPY : 5" W x 1" H x 5" L

HANGING WEIGHT : 7.72 lb

LAMPING

INPUT VOLTAGE : 120V

BULB : 5 x 60W Incandescent E12 Candelabra, 300W Total