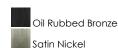

Job Name:\_

## PRODUCT DESCRIPTION

Modern style at a competitive price will make this collection the next builder standard. Tall profile Frost glass shades adorn a minimalistic frame in your choice of Satin Nickel or Oil Rubbed Bronze.



## **MEASUREMENTS**

DIMENSION : 21" L x 21" W x 19.5" H

MAX OAH : 58" OAH

CANOPY : 5" W x 1" H x 5" L

HANGING WEIGHT : 7.72 lb

LAMPING

INPUT VOLTAGE : 120V

BULB : 5 x 60W Incandescent E12 Candelabra, 300W Total

BULB INCLUDED : (Not Included)

DIMMABLE : Y

## **FINISHES OPTION**



# MATERIAL

Steel

#### **RATINGS**

cULus Dry Location



## **ADDITIONAL**

SLOPE: 70 OPERATING TEMPERATURE: -20°C (-4°F), 40°C (104°F)

Always consult a qualified electrician before installing any lighting product.