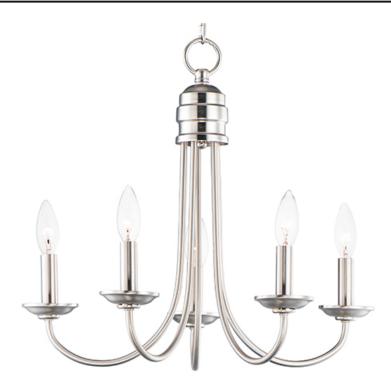

## PRODUCT DESCRIPTION

Modern style at a competitive price will make this collection the next builder standard. Tall profile Frost glass shades adorn a minimalistic frame in your choice of Satin Nickel or Oil Rubbed Bronze.