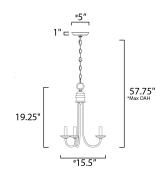

## **MEASUREMENTS**

**DIMENSION** : 15.5" L x 15.5" W x 19.25" H

MAX OAH : 57.75" OAH CANOPY : 5" W x 1" H x 5" L

HANGING WEIGHT : 6.61 lb