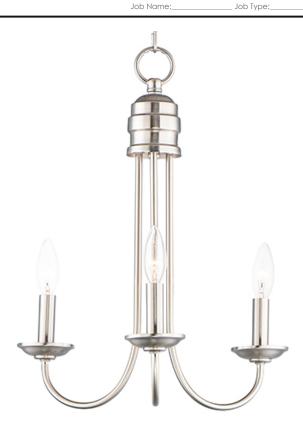

## PRODUCT DESCRIPTION

Modern style at a competitive price will make this collection the next builder standard. Tall profile Frost glass shades adorn a minimalistic frame in your choice of Satin Nickel or Oil Rubbed Bronze.

### LAMPING

:120V INPUT VOLTAGE

: 3 x 60W Incandescent E12 Candelabra , 180W Total

**BULB INCLUDED** : (Not Included)

DIMMABLE