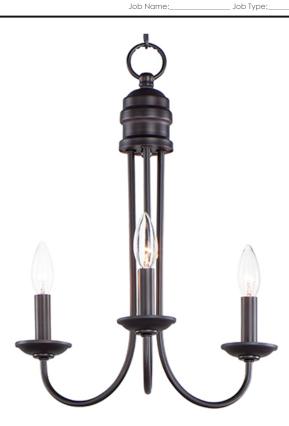

# PRODUCT DESCRIPTION

Modern style at a competitive price will make this collection the next builder standard. Tall profile Frost glass shades adorn a minimalistic frame in your choice of Satin Nickel or Oil Rubbed Bronze.