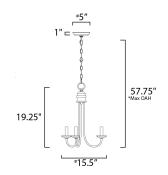

## **MEASUREMENTS**

**DIMENSION** : 15.5" L x 15.5" W x 19.25" H

MAX OAH : 57.75" OAH CANOPY : 5" W x 1" H x 5" L

HANGING WEIGHT : 6.61 lb