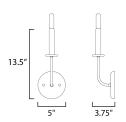

## **MEASUREMENTS**

DIMENSION : 4.75" W x 12" H x 4" Ext

MAX OAH : 5" W x 5" H

HANGING WEIGHT

LAMPING

INPUT VOLTAGE : 120V

: 1 x 60W Incandescent E12 Candelabra , 60W BULB

Total