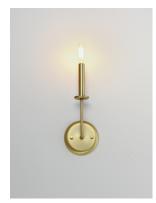

### **PRODUCT DESCRIPTION**

Arms sweep upward from an adjustable collector to create a minimal yet stately design. Available in Black, Satin Brass, and Satin Nickel, this collection provides a transitional look for a variety of settings.