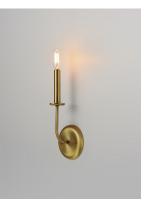

### **PRODUCT DESCRIPTION**

Arms sweep upward from an adjustable collector to create a minimal yet stately design. Available in Black, Satin Brass, and Satin Nickel, this collection provides a transitional look for a variety of settings.