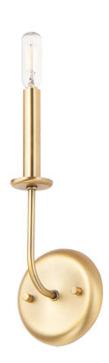

### **PRODUCT DESCRIPTION**

Arms sweep upward from an adjustable collector to create a minimal yet stately design. Available in Black, Satin Brass, and Satin Nickel, this collection provides a transitional look for a variety of settings.

#### **FINISHES OPTION**