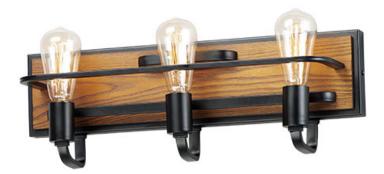

## PRODUCT DESCRIPTION

Featuring Black finished frames with Ashbury wood combining a Rustic look with a Contemporary flare. Your choice of lamp can either contemporize or industrialize this look. Versatile in its style and affordable in its price, this collection is a must have.

## **MEASUREMENTS**

DIMENSION : 21.25" L 7.25" H x 6." Ext **BACK PLATE** : 21." W x 5." H x 4.75" HCO

HANGING WEIGHT : 4.88888 lb

#### **FINISHES OPTION**

Black / Ashbury BKASB

## MATERIAL

Steel + Wood