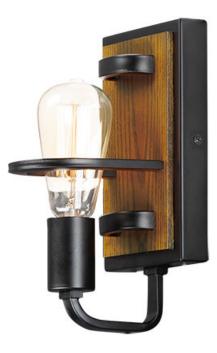

### **PRODUCT DESCRIPTION**

Featuring Black finished frames with Ashbury wood combining a Rustic look with a Contemporary flare. Your choice of lamp can either contemporize or industrialize this look. Versatile in its style and affordable in its price, this collection is a must have.

### MEASUREMENTS

DIMENSION MAX OAH HANGING WEIGHT : 5.5" L 10." H x 5.25" Ext : 7.75" W x 5." H : 1.55 lb

# FINISHES OPTION

Black / Ashbury BKASB

MATERIAL Steel + Wood