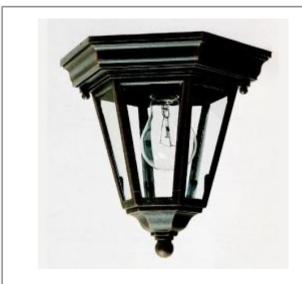

# 1027BK - Westlake Cast 1-Light Outdoor Ceiling Mount

Item: 1027BK

Collection: Westlake Cast

Finish: Black

Glass:

## **Fixture Dimensions**

Width: 9" Height: 9"

Length: Extension:

HCO: Back Plate: x

Chain: 0" Wire: 0"

## **Bulbs**

Quantity: 1 Type: MB

Wattage: 100w Max Included: No

#### Other

UPC: 783209102712

Westlake Cast is a transitional style, energy saving collection from Maxim Lighting International in Black, Empire Bronze, Pewter, Rust Patina or White finish.

| Shipping Information |        |        |       |        |        |        |        |       |        |
|----------------------|--------|--------|-------|--------|--------|--------|--------|-------|--------|
| Individual           | Weight | Length | Width | Height | Case   | Weight | Length | Width | Height |
| Qty: 1               | 3 lbs  | 10"    | 9"    | 10"    | Qty: 6 | 27 lbs | 20"    | 11"   | 21"    |