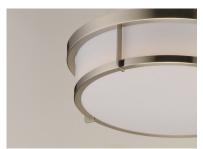

## PRODUCT DESCRIPTION

Simple flush mounts in a variety of configurations and finishes. A twist lock lens for easy replacement of lamps and cleaning. Available in LED or E26 incandescent and emergency back-up options. Also available in your choice of Satin Nickel, Satin Brass, and Black.

## **FINISHES OPTION**

Black
Satin Brass
Satin Nickel

GLASS White WT

MATERIAL Steel+Acrylic

RATINGS

**ULDry Location** 