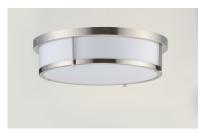

## PRODUCT DESCRIPTION

Simple flush mounts in a variety of configurations and finishes. A twist lock lens for easy replacement of lamps and cleaning. Available in LED or E26 incandescent and emergency back-up options. Also available in your choice of Satin Nickel, Satin Brass, and Black.

## **FINISHES OPTION**

Black
Satin Brass
Satin Nickel

GLASS White WT

MATERIAL Steel+Acrylic

RATINGS

**ULDry Location** 