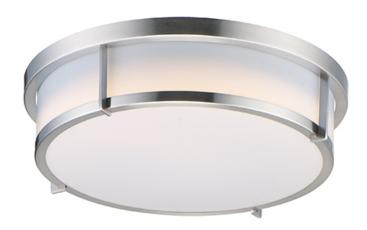

## PRODUCT DESCRIPTION

Simple flush mounts in a variety of configurations and finishes. A twist lock lens for easy replacement of lamps and cleaning. Available in LED or E26 incandescent and emergency back-up options. Also available in your choice of Satin Nickel, Satin Brass, and Black.

## **FINISHES OPTION**

Black
Satin Brass
Satin Nickel

GLASS White WT

MATERIAL Steel+Acrylic

RATINGS

**ULDry Location** 