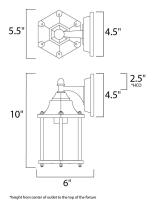

## **MEASUREMENTS**

: 5.5" W x 10" H x 6" Ext DIMENSION **BACK PLATE** : 4.5" W x 4.5" H x 2.5" HCO

HANGING WEIGHT : 1.65 lb