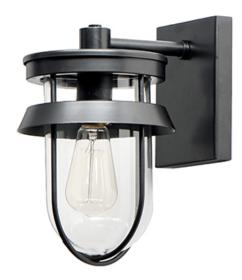

## **PRODUCT DESCRIPTION**

A squared off interpretation of coastal outdoor lighting, Breakwater features a flat top shade and an angular ring to shade and direct the light. Constructed of all aluminum materials which are then powder coated with an exterior paint in your choice of Black or Weathered Zinc. The Clear glass diffusers cleverly twist lock into the frame for a clean and secure installation.