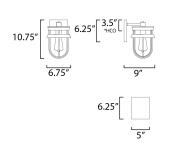

eight from center of outlet to the top of the fixture

MEASUREMENTS

: 6.75" W x 10.75" H x 9" Ext DIMENSION BACK PLATE : 5" W x 6.25" H x 3.5" HCO HANGING WEIGHT :4 lb LAMPING INPUT VOLTAGE :120V BULB : 1 x 60W Incandescent E26 Medium , 60W Total **BULB INCLUDED** : (Not Included) DIMMABLE : Y LIGHTING\_DIRECTION : Down