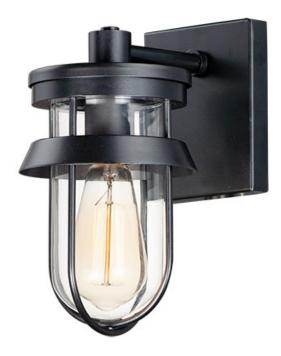

## PRODUCT DESCRIPTION

A squared off interpretation of coastal outdoor lighting, Breakwater features a flat top shade and an angular ring to shade and direct the light. Constructed of all aluminum materials which are then powder coated with an exterior paint in your choice of Black or Weathered Zinc. The Clear glass diffusers cleverly twist lock into the frame for a clean and secure installation.