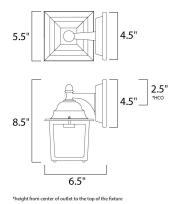

## MEASUREMENTS

DIMENSION : BACK PLATE : HANGING WEIGHT : LAMPING INPUT VOLTAGE : 120' BULB : 1 x BULB INCLUDED : (No DIMMABLE : Yes

: 5.5" W x 8.5" H x 6.5" Ext : 4.5" W x 4.5" H x 2.5" HCO T : 1.65 lb

AGE : 120V : 1 x 60W Incandescent E26 Medium , 60W Total IDED : (Not Included)