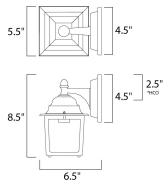

\*height from center of outlet to the top of the fixture

#### **MEASUREMENTS**

DIMENSION : 5.5" W x 8.5" H x 6.5" Ext BACK PLATE : 4.5" W x 4.5" H x 2.5" HCO

HANGING WEIGHT : 1.65 lb