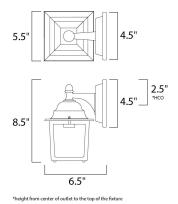

## MEASUREMENTS

DIMENSION : BACK PLATE : HANGING WEIGHT : LAMPING INPUT VOLTAGE : 120' BULB : 1 x BULB INCLUDED : (No DIMMABLE : Yes

: 5.5" W x 8.5" H x 6.5" Ext : 4.5" W x 4.5" H x 2.5" HCO T : 1.65 lb

AGE : 120V : 1 x 60W Incandescent E26 Medium , 60W Total DED : (Not Included) : Yos