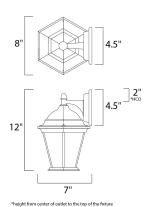

#### **MEASUREMENTS**

: 8" W x 12" H x 7" Ext DIMENSION **BACK PLATE** : 4.5" W x 4.5" H x 2" HCO

HANGING WEIGHT : 2.56 lb