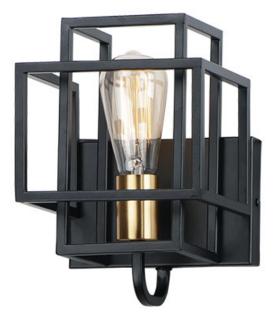

## PRODUCT DESCRIPTION

A geometric design constructed of square steel tubing that is finished in a Matte Black and accented with Satin Brass. Add a Vintage bulb for a Restoration look or a Globe lamp for a Contemporary approach. Whatever design you desire this collection will make it happen at a price that will make you smile.

#### **FINISHES OPTION**

Black / Satin Brass BKSBR

## MATERIAL

Steel