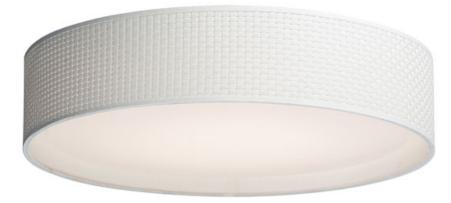

## **PRODUCT DESCRIPTION**

Drum shades in a variety of fabrics and materials are a core lighting offering. Flush mounts, pendants, and ADA sconces are available in options of linen, organza, grasscloth, and sound absorbing grey felt shades. An internal acrylic diffuser, illuminated by an evenly dispersed powerful LED light source, directs light downward and produces an ambient glow inside the outer shade. This lens features a crisp and tidy twist-lock mechanism that eliminates any visible hardware. whether it is put in a residential or commercial context, this collection meets the necessary application needs while adding style to the space.