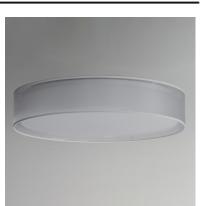

#### **PRODUCT DESCRIPTION**

Drum shades in a variety of fabrics and materials are a core lighting offering. Flush mounts, pendants, and ADA sconces are available in options of linen, organza, grasscloth, and sound absorbing grey felt shades. An internal acrylic diffuser, illuminated by an evenly dispersed powerful LED light source, directs light downward and produces an ambient glow inside the outer shade. This lens features a crisp and tidy twist-lock mechanism that eliminates any visible hardware. whether it is put in a residential or commercial context, this collection meets the necessary application needs while adding style to the space.

#### **MEASUREMENTS**

DIMENSION : 25" L x 25" W x 5.5" H : 6.66 lb HANGING WEIGHT

LAMPING

BULB

CRI

INPUT VOLTAGE : 120-277V LUMENS : 2,240 Rated (2,000 Del.) : 1 x 32W LED AC Integrated , 32W Total BULB INCLUDED : (Integrated) : ELV at 120V DIMMABLE : 90 CRI COLOR\_TEMP : 3000K