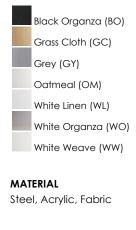

ilable in options of linen, organza, grasscloth, and sound absorbing grey felt shades. An internal acrylic diffuser, illuminated by an evenly dispersed powerful LED light source, directs light downward and produces an ambient glow inside the outer shade. This lens features a crisp and tidy twist-lock mechanism that eliminates any visible hardware. whether it is put in a residential or commercial context, this collection meets the necessary application needs while adding style to the space.

#### **MEASUREMENTS**

DIMENSION : 25" L x 25" W x 5.5" H : 6.66 lb HANGING WEIGHT

LAMPING

BULB

CRI

INPUT VOLTAGE : 120-277V LUMENS : 2,240 Rated (2,000 Del.) : 1 x 32W LED AC Integrated , 32W Total BULB INCLUDED : (Integrated) : ELV at 120V DIMMABLE : 90 CRI COLOR\_TEMP : 3000K

# FINISHES OPTION



### RATINGS cETLus Dry Location



## ADDITIONAL RATED LIFE 35000 Hours OPERATING TEMPERATURE: -20°C (-4°F), 40°C (104°F)

Always consult a qualified electrician before installing any lighting product.



WESTERN DISTRIBUTION CENTER (HEADQUARTER) 253 NORTH VINELAND AVE I CITY OF INDUSTRY, CA 91746

EASTERN DISTRIBUTION CENTER 101 GARDNER PARK | PEACHTREE CITY, GA 30269

P. 626.956.4200 | F. 626.956.4225 | maximlighting.com