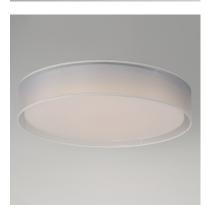

#### **PRODUCT DESCRIPTION**

Drum shades in a variety of fabrics and materials are a core lighting offering. Flush mounts, pendants, and ADA sconces are available in options of linen, organza, grasscloth, and sound absorbing grey felt shades. An internal acrylic diffuser, illuminated by an evenly dispersed powerful LED light source, directs light downward and produces an ambient glow inside the outer shade. This lens features a crisp and tidy twist-lock mechanism that eliminates any visible hardware. whether it is put in a residential or commercial context, this collection meets the necessary application needs while adding style to the space.

#### **MEASUREMENTS**

DIMENSION : 25" L x 25" W x 5.5" H : 6.66 lb HANGING WEIGHT

LAMPING

BULB

CRI

INPUT VOLTAGE : 120-277V LUMENS : 2,240 Rated (2,000 Del.) : 1 x 32W LED AC Integrated , 32W Total BULB INCLUDED : (Integrated) : ELV at 120V DIMMABLE : 90 CRI COLOR\_TEMP : 3000K