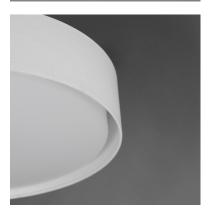

### **PRODUCT DESCRIPTION**

Drum shades in a variety of fabrics and materials are a core lighting offering. Flush mounts, pendants, and ADA sconces are available in options of linen, organza, grasscloth, and sound absorbing grey felt shades. An internal acrylic diffuser, illuminated by an evenly dispersed powerful LED light source, directs light downward and produces an ambient glow inside the outer shade. This lens features a crisp and tidy twist-lock mechanism that eliminates any visible hardware. whether it is put in a residential or commercial context, this collection meets the necessary application needs while adding style to the space.