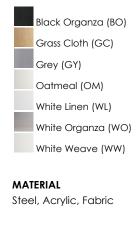

organza, grasscloth, and sound absorbing grey felt shades. An internal acrylic diffuser, illuminated by an evenly dispersed powerful LED light source, directs light downward and produces an ambient glow inside the outer shade. This lens features a crisp and tidy twist-lock mechanism that eliminates any visible hardware. whether it is put in a residential or commercial context, this collection meets the necessary application needs while adding style to the space.

#### **MEASUREMENTS**

 DIMENSION
 : 25" L x 25" W x 5.5" H

 HANGING WEIGHT
 : 6.66 lb

LAMPING

 INPUT VOLTAGE
 : 120-277V

 LUMENS
 : 2,240 Rated (2,000 Del.)

 BULB
 : 1 x 32W LED AC Integrated , 32W Total

 BULB INCLUDED
 : (Integrated)

 DIMMABLE
 : ELV at 120V

 CRI
 : 90 CRI

 COLOR\_TEMP
 : 3000K

## **FINISHES OPTION**



# RATINGS CETLus Dry Location



# ADDITIONAL RATED LIFE 35000 Hours OPERATING TEMPERATURE: -20°C (-4°F), 40°C (104°F)

Always consult a qualified electrician before installing any lighting product.



WESTERN DISTRIBUTION CENTER (HEADQUARTER) 253 NORTH VINELAND AVE I CITY OF INDUSTRY, CA 91746

EASTERN DISTRIBUTION CENTER 101 GARDNER PARK | PEACHTREE CITY, GA 30269

P. 626.956.4200 | F. 626.956.4225 | maximlighting.com