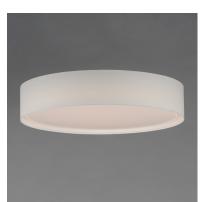

### **PRODUCT DESCRIPTION**

Drum shades in a variety of fabrics and materials are a core lighting offering. Flush mounts, pendants, and ADA sconces are available in options of linen, organza, grasscloth, and sound absorbing grey felt shades. An internal acrylic diffuser, illuminated by an evenly dispersed powerful LED light source, directs light downward and produces an ambient glow inside the outer shade. This lens features a crisp and tidy twist-lock mechanism that eliminates any visible hardware. whether it is put in a residential or commercial context, this collection meets the necessary application needs while adding style to the space.

#### **MEASUREMENTS**

 DIMENSION
 : 25" L x 25" W x 5.5" H

 HANGING WEIGHT
 : 6.66 lb

LAMPING

 INPUT VOLTAGE
 : 120-277V

 LUMENS
 : 2,240 Rated (2,000 Del.)

 BULB
 : 1 x 32W LED AC Integrated , 32W Total

 BULB INCLUDED
 : (Integrated)