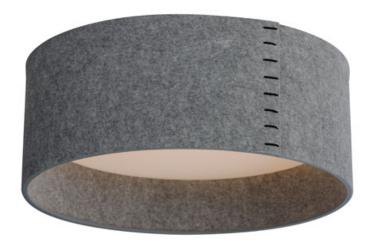

# PRODUCT DESCRIPTION

Drum shades in a variety of fabrics and materials are a core lighting offering. Flush mounts, pendants, and ADA sconces are available in options of linen, organza, grasscloth, and sound absorbing grey felt shades. An internal acrylic diffuser, illuminated by an evenly dispersed powerful LED light source, directs light downward and produces an ambient glow inside the outer shade. This lens features a crisp and tidy twist-lock mechanism that eliminates any visible hardware, whether it is put in a residential or commercial context, this collection meets the necessary application needs while adding style to the space.