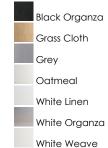

bsorbing grey felt shades. An internal acrylic diffuser, illuminated by an evenly dispersed powerful LED light source, directs light downward and produces an ambient glow inside the outer shade. This lens features a crisp and tidy twist-lock mechanism that eliminates any visible hardware, whether it is put in a residential or commercial context, this collection meets the necessary application needs while adding style to the space.



# **MEASUREMENTS**

DIMENSION : 20" L x 20" W x 7.88" H
CANOPY : 17.75" W x 1.25" H x 17.75" L

HANGING WEIGHT : 8.42 lb

### LAMPING

INPUT VOLTAGE : 120-277V

LUMENS : 1,950 Rated (1,700 Del.)

BULB : 1 x 28W LED PCB Intergrated , 28W Total

BULB INCLUDED : (Integrated)
DIMMABLE : Universal 3-in-1

CRI : 90 CRI COLOR\_TEMP : 3000K

#### **FINISHES OPTION**



#### MATERIAL

Steel, Acrylic, Fabric

# RATINGS

cETLus Dry Location



# ADDITIONAL

RATED LIFE 50000 Hours OPERATING TEMPERATURE: -20°C (-4°F), 40°C (104°F)

PHOTOMETIC: Report Found Online

Always consult a qualified electrician before installing any lighting product.



# **WESTERN DISTRIBUTION CENTER (HEADQUARTER)**253 NORTH VINELAND AVE I CITY OF INDUSTRY, CA 91746

**EASTERN DISTRIBUTION CENTER** 4200 SHIRLEY DR. I ATLANTA, GA 30336

**P**. 626.956.4200 | **F**. 626.956.4225 | maximlighting.com