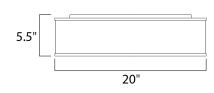

# **MEASUREMENTS**

DIMENSION : 20" L x 20" W x 7.88" H
CANOPY : 17.75" W x 1.25" H x 17.75" L

HANGING WEIGHT : 8.42 lb