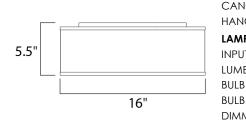

## **MEASUREMENTS**

DIMENSION CANOPY HANGING WEIGHT

### ADDITIONAL RATED LIFE 50000 Hours OPERATING TEMPERATURE: -20°C (-4°F), 40°C (104°F)

PHOTOMETIC: Report Found Online

Always consult a qualified electrician before installing any lighting product.

: 16" L x 16" W x 6" H

: 13.75" W x 1.25" H x 13.75" L

WESTERN DISTRIBUTION CENTER (HEADQUARTER) 253 NORTH VINELAND AVE I CITY OF INDUSTRY, CA 91746

EASTERN DISTRIBUTION CENTER 101 GARDNER PARK | PEACHTREE CITY, GA 30269

P. 626.956.4200 | F. 626.956.4225 | maximlighting.com