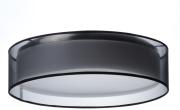

#### **PRODUCT DESCRIPTION**

Drum shades in a variety of fabrics and materials are a core lighting offering. Flush mounts, pendants, and ADA sconces are available in options of linen, organza, grasscloth, and sound absorbing grey felt shades. An internal acrylic diffuser, illuminated by an evenly dispersed powerful LED light source, directs light downward and produces an ambient glow inside the outer shade. This lens features a crisp and tidy twist-lock mechanism that eliminates any visible hardware. whether it is put in a residential or commercial context, this collection meets the necessary application needs while adding style to the space.

#### **FINISHES OPTION**