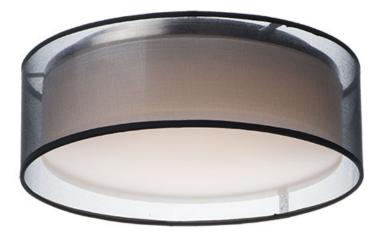

#### **PRODUCT DESCRIPTION**

Drum shades in a variety of fabrics and materials are a core lighting offering. Flush mounts, pendants, and ADA sconces are available in options of linen, organza, grasscloth, and sound absorbing grey felt shades. An internal acrylic diffuser, illuminated by an evenly dispersed powerful LED light source, directs light downward and produces an ambient glow inside the outer shade. This lens features a crisp and tidy twist-lock mechanism that eliminates any visible hardware. whether it is put in a residential or commercial context, this collection meets the necessary application needs while adding style to the space.

#### **FINISHES OPTION**