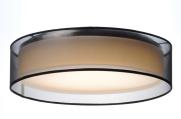

#### **PRODUCT DESCRIPTION**

Drum shades in a variety of fabrics and materials are a core lighting offering. Flush mounts, pendants, and ADA sconces are available in options of linen, organza, grasscloth, and sound absorbing grey felt shades. An internal acrylic diffuser, illuminated by an evenly dispersed powerful LED light source, directs light downward and produces an ambient glow inside the outer shade. This lens features a crisp and tidy twist-lock mechanism that eliminates any visible hardware. whether it is put in a residential or commercial context, this collection meets the necessary application needs while adding style to the space.

#### **FINISHES OPTION**