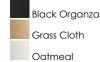

### PRODUCT DESCRIPTION

This collection of LED drum fixtures and ADA sconces feature many options of fabric shades with an internal acrylic diffuser which twist locks into place. The result is a crisp clean look without any exposed screws or knobs. Whether you are looking for residential or commercial, there is sure to be a combination for your application.

# **MEASUREMENTS**

: 13" W x 8.25" H x 3.75" Ext **DIMENSION** 

MAX OAH : 13" W x 8.25" H

HANGING WEIGHT : 2.25 lb

### LAMPING

INPUT VOLTAGE : 120V

**LUMENS** : 680 Rated (550 Del.)

: 1 x 10W LED AC Integrated , 10W Total BULB

**BULB INCLUDED** : (Integrated)

DIMMABLE : Electronic Low Voltage (ELV)

CRI : 90 CRI COLOR\_TEMP : 3000K LIGHTING\_DIRECTION: Omni

#### **FINISHES OPTION**





### MATERIAL

Fabric, Polycarbonate, Steel

### **RATINGS**

**CETLUS** Dry Location **Energy Star** CA Title 24 ADA









### **ADDITIONAL**

INSTALL UP/DOWN: Up **RATED LIFE 35000 Hours OPERATING TEMPERATURE:** -20°C (-4°F), 40°C (104°F)

Always consult a qualified electrician before installing any lighting product.



# WESTERN DISTRIBUTION CENTER (HEADQUARTER) 253 NORTH VINELAND AVE I CITY OF INDUSTRY, CA 91746

# **EASTERN DISTRIBUTION CENTER**

4200 SHIRLEY DR. I ATLANTA, GA 30336

P. 626.956.4200 | F. 626.956.4225 | maximlighting.com