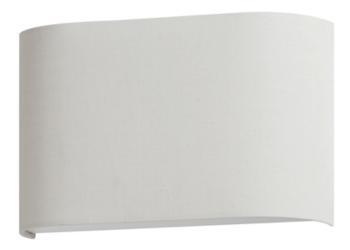

### PRODUCT DESCRIPTION

This collection of LED drum fixtures and ADA sconces feature many options of fabric shades with an internal acrylic diffuser which twist locks into place. The result is a crisp clean look without any exposed screws or knobs. Whether you are looking for residential or commercial, there is sure to be a combination for your application.

# **MEASUREMENTS**

: 13" W x 8.25" H x 3.75" Ext **DIMENSION** 

MAX OAH : 13" W x 8.25" H

HANGING WEIGHT : 2.25 lb