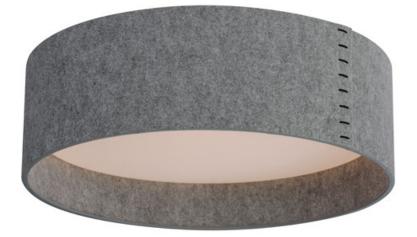

#### **PRODUCT DESCRIPTION**

Drum shades in a variety of fabrics and materials are a core lighting offering. Flush mounts, pendants, and ADA sconces are available in options of linen, organza, grasscloth, and sound absorbing grey felt shades. An internal acrylic diffuser, illuminated by an evenly dispersed powerful LED light source, directs light downward and produces an ambient glow inside the outer shade. This lens features a crisp and tidy twist-lock mechanism that eliminates any visible hardware. whether it is put in a residential or commercial context, this collection meets the necessary application needs while adding style to the space.

### MEASUREMENTS

CRI

COLOR\_TEMP

| 8.25″ |   |     |   |
|-------|---|-----|---|
|       | 1 |     | 1 |
|       |   | 25″ | _ |

| DIMENSION      | : 25" L x 25" W x 7.88" H       |
|----------------|---------------------------------|
| CANOPY         | : 22.75" W x 1.25" H x 22.75" L |
| HANGING WEIGHT | : 13.2 lb                       |
| LAMPING        |                                 |
| INPUT VOLTAGE  | : 120V                          |