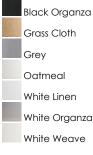

|
|-------|---|-----|---|
|       | 1 |     | 1 |
|       |   | 25″ | _ |

| DIMENSION      | : 25" L x 25" W x 7.88" H       |
|----------------|---------------------------------|
| CANOPY         | : 22.75" W x 1.25" H x 22.75" L |
| HANGING WEIGHT | : 13.2 lb                       |
| LAMPING        |                                 |
| INPUT VOLTAGE  | : 120V                          |

: 90 CRI

: 3000K

| LUMENS        | : 2,030 Rated (1,880 Del.)               |
|---------------|------------------------------------------|
| BULB          | : 1 x 45W LED AC Intergrated , 45W Total |
| BULB INCLUDED | : (Integrated)                           |
| DIMMABLE      | : Triac or ELV                           |
|               |                                          |

# FINISHES OPTION



## MATERIAL

Steel, Acrylic, Fabric

## RATINGS

cETLus Dry Location



## ADDITIONAL

RATED LIFE 35000 Hours **OPERATING TEMPERATURE:** -20°C (-4°F), 40°C (104°F)

Always consult a qualified electrician before installing any lighting product.



WESTERN DISTRIBUTION CENTER (HEADQUARTER) 253 NORTH VINELAND AVE I CITY OF INDUSTRY, CA 91746

EASTERN DISTRIBUTION CENTER 4200 SHIRLEY DR. I ATLANTA, GA 30336

P. 626.956.4200 | F. 626.956.4225 | maximlighting.com