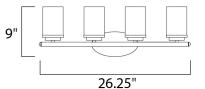

## MEASUREMENTS

BACK PLATE

CANOPY

LAMPING

BULB

DIMENSION

HANGING WEIGHT

: 26.25" W x 9" H x 6" Ext : 7.8" HCO