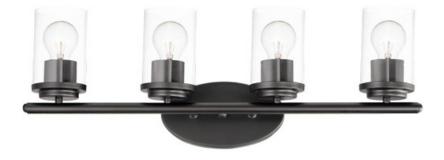

## **PRODUCT DESCRIPTION**

Minimalistic frames in a variety of brilliant finishes with your choice of either frosted or clear glass shades. While its sleek simplicity are modern in design, the Corona perfectly shines in any indoor application or style.

## **FINISHES OPTION**

GLASS Clear CL

MATERIAL Steel + Glass

RATINGS cETLus Damp Location