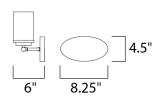

: 4.5" W x 0.79" H x 8.25" L : 3.61 lb

INPUT VOLTAGE :120V : 4 x 60W Incandescent E26 Medium , 240W Total BULB INCLUDED : (Not Included) LIGHTING\_DIRECTION : Omni