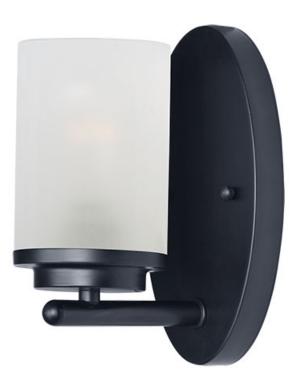

#### **PRODUCT DESCRIPTION**

Minimalistic frames finished in your choice of Oil Rubbed Bronze or Polished Chrome support cylinders of Frost glass shades. A clean contemporary look at a very affordable price.

# Black

Oil Rubbed Bronze

Polished Chrome

Satin Nickel

GLASS Frosted FT

MATERIAL Steel, Glass