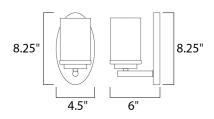

### MEASUREMENTS

DIMENSION **BACK PLATE** HANGING WEIGHT

LAMPING INPUT VOLTAGE : 120V BULB BULB INCLUDED

: 4.5" W x 8.25" H x 6" Ext : 8.25" W x 4.5" H : 1.21 lb

: 1 x 60W Incandescent E26 Medium , 60W Total : (Not Included) DIMMABLE : Yes