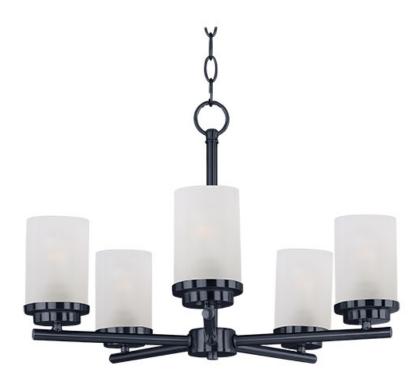

### PRODUCT DESCRIPTION

Minimalistic frames finished in your choice of Oil Rubbed Bronze or Polished Chrome support cylinders of Frost glass shades. A clean contemporary look at a very affordable price.

### LAMPING

INPUT VOLTAGE : 120V

BULB : 5 x 60W Incandescent E26 Medium, 300W Total

BULB INCLUDED : (Not Included)

DIMMABLE : Yes

## GLASS

Frosted FT

# MATERIAL

Steel, Glass