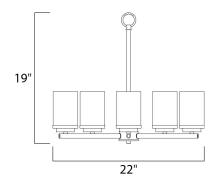

### **MEASUREMENTS**

DIMENSION : 22" L x 22" W x 19" H
CANOPY : 5.12" W x 0.79" H x 5.12" L

HANGING WEIGHT : 8.76 lb