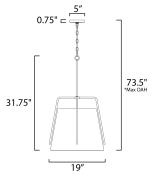

\*max overall height

## **MEASUREMENTS**

DIMENSION : 19" L x 19" W x 31.75" H

MAX OAH : 73.5" OAH

CANOPY : 5" W x 0.75" H x 5" L

HANGING WEIGHT : 11.46 lb