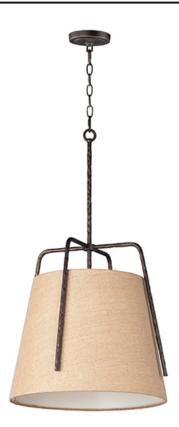

### **PRODUCT DESCRIPTION**

Rustic pendants of hammered iron finished in Oil Rubbed Bronze embraces a shade of Burlap fabric to create a casually comfortable appeal. Available in 2 sizes which allows for multiple pendants over a bar or a single pendant over a table.

### MATERIAL

Steel, Fabric