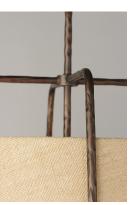

### **PRODUCT DESCRIPTION**

Rustic pendants of hammered iron finished in Oil Rubbed Bronze embraces a shade of Burlap fabric to create a casually comfortable appeal. Available in 2 sizes which allows for multiple pendants over a bar or a single pendant over a table.

### MATERIAL

Steel, Fabric