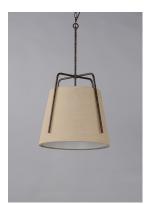

### **PRODUCT DESCRIPTION**

Rustic pendants of hammered iron finished in Oil Rubbed Bronze embraces a shade of Burlap fabric to create a casually comfortable appeal. Available in 2 sizes which allows for multiple pendants over a bar or a single pendant over a table.

### MATERIAL

Steel, Fabric