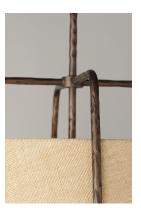

## **PRODUCT DESCRIPTION**

Rustic pendants of hammered iron finished in Oil Rubbed Bronze embraces a shade of Burlap fabric to create a casually comfortable appeal. Available in 2 sizes which allows for multiple pendants over a bar or a single pendant over a table.