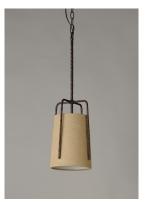

## **PRODUCT DESCRIPTION**

Rustic pendants of hammered iron finished in Oil Rubbed Bronze embraces a shade of Burlap fabric to create a casually comfortable appeal. Available in 2 sizes which allows for multiple pendants over a bar or a single pendant over a table.