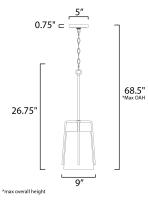

## **MEASUREMENTS**

DIMENSION MAX OAH CANOPY HANGING WEIGHT

### LAMPING

INPUT VOLTAGE : 120V BULB BULB INCLUDED DIMMABLE :Y

: 9" L x 9" W x 26.75" H : 68.5" OAH : 5" W x 0.75" H x 5" L : 4.45 lb

: 1 x 60W Incandescent E26 Medium , 60W Total : (Not Included)