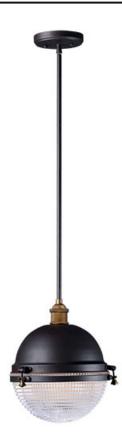

## PRODUCT DESCRIPTION

This nautical design features a solid dome of aluminum finished in Oil Rubbed Bronze with solid brass hardware finished in Antique Brass. The Clear prismatic glass diffuser completes the authentic look of this outdoor collection.

#### **FINISHES OPTION**

Oil Rubbed Bronze / Antique Brass OIAB