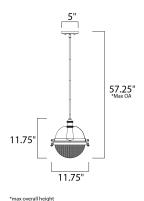

## **MEASUREMENTS**

DIMENSION : 11.75" L x 11.75" W x 13.25" H MAX OAH : 57.25" OAH x 15.25" OAH CANOPY : 5." W x 0.75" H x 5." L

HANGING WEIGHT : 7.48 lb