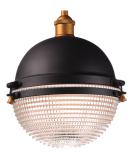

## PRODUCT DESCRIPTION

This nautical design features a solid dome of aluminum finished in Oil Rubbed Bronze with solid brass hardware finished in Antique Brass. The Clear prismatic glass diffuser completes the authentic look of this outdoor collection.

#### **FINISHES OPTION**

Oil Rubbed Bronze / Antique Brass OIAB