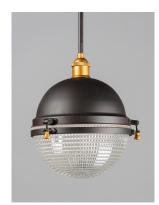

## PRODUCT DESCRIPTION

This nautical design features a solid dome of aluminum finished in Oil Rubbed Bronze with solid brass hardware finished in Antique Brass. The Clear prismatic glass diffuser completes the authentic look of this outdoor collection.

#### **FINISHES OPTION**

Oil Rubbed Bronze / Antique Brass OIAB