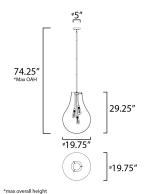

# **MEASUREMENTS**

DIMENSION : 19.75" L x 19.75" W x 29.25" H

MAX OAH : 74.25" OAH

CANOPY : 5" W x 0.75" H x 5" L

: 12.98 lb HANGING WEIGHT