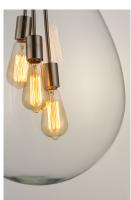

## LAMPING

INPUT VOLTAGE : 120V

BULB : 3 x 60W Incandescent E26 Medium , 180W Total

BULB INCLUDED : (Not Included)

: Y DIMMABLE