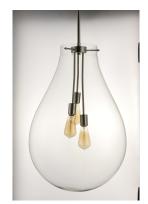

### **PRODUCT DESCRIPTION**

The crystal clear, large-scale glass pendants attest to the craft of hand-blown glass with their impressive scale. These hand crafted glass pendants embody simplicity and minimalism. Accented with Satin Nickel hardware, the style pairs well in a variety of settings.