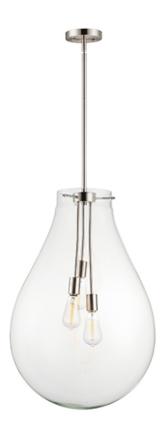

### **PRODUCT DESCRIPTION**

The crystal clear, large-scale glass pendants attest to the craft of hand-blown glass with their impressive scale. These hand crafted glass pendants embody simplicity and minimalism. Accented with Satin Nickel hardware, the style pairs well in a variety of settings.