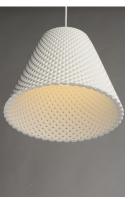

## PRODUCT DESCRIPTION

Beautiful pendants cast in White Gypsum or Grey Concrete with a perforated woven pattern that allows light to penetrate through the sides as well as down. The material itself is paintable so you can customize for a perfect fit.