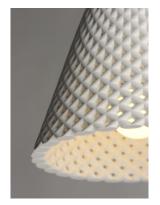

## PRODUCT DESCRIPTION

Beautiful pendants cast in White Gypsum or Grey Concrete with a perforated woven pattern that allows light to penetrate through the sides as well as down. The material itself is paintable so you can customize for a perfect fit.