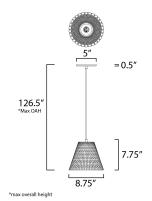

# **MEASUREMENTS**

DIMENSION : 8.75" L x 8.75" W x 7.75" H

MAX OAH : 126.5" OAH

CANOPY : 5" W x 0.5" H x 5" L

HANGING WEIGHT : 4.9 lb