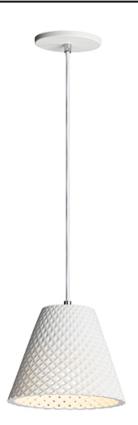

## PRODUCT DESCRIPTION

Beautiful pendants cast in White Gypsum or Grey Concrete with a perforated woven pattern that allows light to penetrate through the sides as well as down. The material itself is paintable so you can customize for a perfect fit.

# **MEASUREMENTS**

DIMENSION : 8.75" L x 8.75" W x 7.75" H

MAX OAH : 126.5" OAH

CANOPY : 5" W x 0.5" H x 5" L

HANGING WEIGHT : 4.9 lb