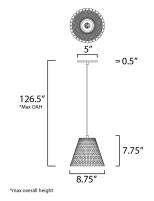

# **MEASUREMENTS**

**DIMENSION** : 8.75" L x 8.75" W x 7.75" H

MAX OAH : 126.5" OAH

CANOPY : 5" W x 0.5" H x 5" L

HANGING WEIGHT : 4.9 lb