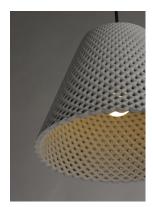

## **PRODUCT DESCRIPTION**

Beautiful pendants cast in White Gypsum or Grey Concrete with a perforated woven pattern that allows light to penetrate through the sides as well as down. The material itself is paintable so you can customize for a perfect fit.