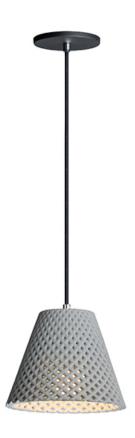

## **PRODUCT DESCRIPTION**

Beautiful pendants cast in White Gypsum or Grey Concrete with a perforated woven pattern that allows light to penetrate through the sides as well as down. The material itself is paintable so you can customize for a perfect fit.

# MATERIAL

Concrete