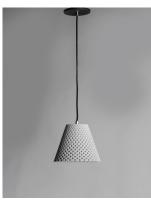

## **PRODUCT DESCRIPTION**

Beautiful pendants cast in White Gypsum or Grey Concrete with a perforated woven pattern that allows light to penetrate through the sides as well as down. The material itself is paintable so you can customize for a perfect fit.

#### **FINISHES OPTION**