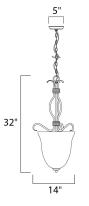

### **PRODUCT DESCRIPTION**

Contemporary collection with sweeping arms and clean lines. Offered in Ice glass and Satin Nickel finish or Wilshire glass and Oil Rubbed Bronze finish.



### MEASUREMENTS

DIMENSION

CANOPY

: 14" L x 14" W x 32" H : 5"W x 1"H x 5"L

# HANGING WEIGHT LAMPING

INPUT VOLTAGE : 120V BULB **BULB INCLUDED** DIMMABLE

: 11.55 lb

: 4 x 60W Incandescent E12 Candelabra , 240W Total : (Not Included)

:Yes

# **FINISHES OPTION**



GLASS Wilshire WS

MATERIAL Steel, Glass

RATINGS cETLus Dry Location



ADDITIONAL OPERATING TEMPERATURE: -20°C (-4°F), 40°C (104°F)

Always consult a qualified electrician before installing any lighting product.



WESTERN DISTRIBUTION CENTER (HEADQUARTER) 253 NORTH VINELAND AVE I CITY OF INDUSTRY, CA 91746

EASTERN DISTRIBUTION CENTER 4200 SHIRLEY DR. I ATLANTA, GA 30336

P. 626.956.4200 | F. 626.956.4225 | maximlighting.com