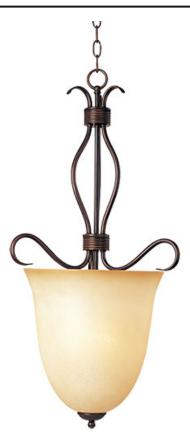

### **PRODUCT DESCRIPTION**

Contemporary collection with sweeping arms and clean lines. Offered in Ice glass and Satin Nickel finish or Wilshire glass and Oil Rubbed Bronze finish.

# **FINISHES OPTION**

GLASS Wilshire WS

MATERIAL Steel, Glass

RATINGS cETLus Dry Location

ADDITIONAL OPERATING TEMPERATURE: -20°C (-4°F), 40°C (104°F)

Always consult a qualified electrician before installing any lighting product.