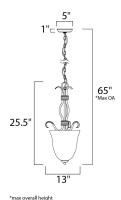

### **MEASUREMENTS**

**DIMENSION** : 13" L x 13" W x 25.5" H

MAX OAH : 65" OAH

: 5" W x 1" H x 5" L CANOPY

HANGING WEIGHT : 9.24 lb