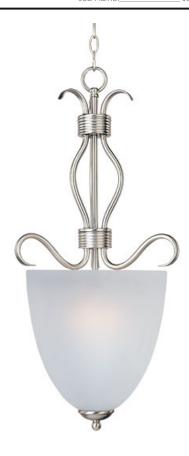

## **PRODUCT DESCRIPTION**

Contemporary collection with sweeping arms and clean lines. Offered in Ice glass and Satin Nickel finish or Wilshire glass and Oil Rubbed Bronze finish.

## **GLASS**

Frosted FT

# MATERIAL

Steel, Glass