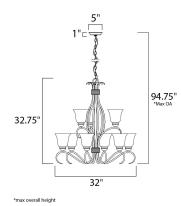

## MEASUREMENTS

DIMENSION

MAX OAH

CANOPY

BULB

DIMMABLE

: 32" L x 32" W x 32.75" H : 94.75" OAH

: 5" W x 1" H x 5" L HANGING WEIGHT : 21.21 lb