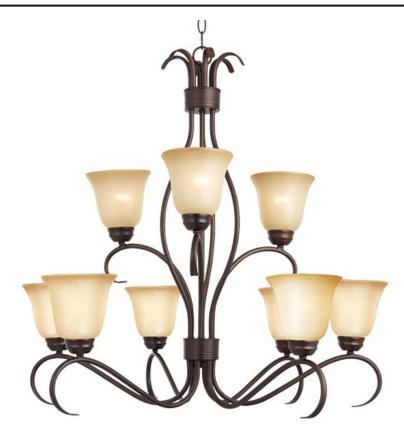

## **PRODUCT DESCRIPTION**

Contemporary collection with sweeping arms and clean lines. Offered in Ice glass and Satin Nickel finish or Wilshire glass and Oil Rubbed Bronze finish.