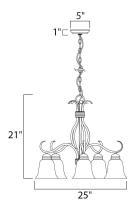

# **MEASUREMENTS**

DIMENSION : 25" L x 25" W x 21" H

MAX OAH : 58" OAH

CANOPY : 5" W x 1" H x 5" L

HANGING WEIGHT : 10.34 lb