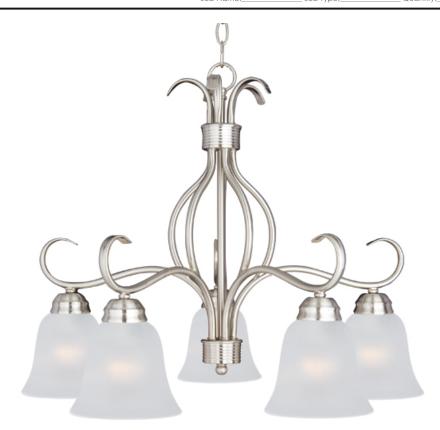

## **PRODUCT DESCRIPTION**

Contemporary collection with sweeping arms and clean lines. Offered in Ice glass and Satin Nickel finish or Wilshire glass and Oil Rubbed Bronze finish.

## LAMPING

INPUT VOLTAGE : 120V

: 5 x 60W Incandescent E26 Medium , 300W Total

BULB INCLUDED : (Not Included)

DIMMABLE : Yes

# **GLASS**

Frosted FT

# MATERIAL

Steel, Glass